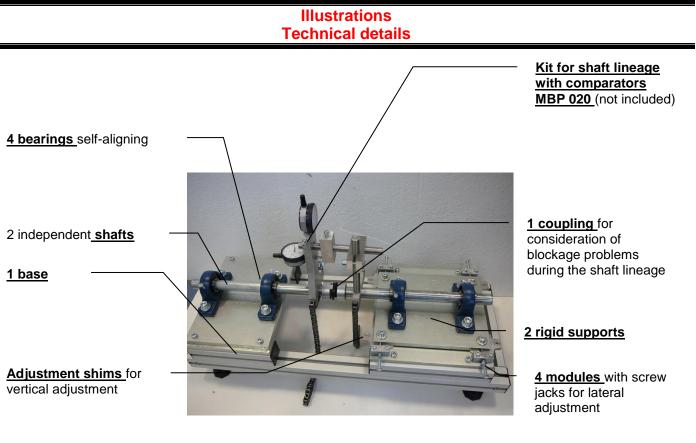

This equipment can be used alone or with other compatible equipment from our range (see last section of this document).

- 4 bearings self-aligning held on supports by two screws each
- 2 independent shafts
- 1 coupling
- 2 rigid supports held on base by 4 screws each
- 1 system of lateral adjustment with screw jack for horizontal adjustment (not shown in picture above)
- 1 set of 50 shims of settings from 0.05 to 1mm for vertical adjustment (not shown in picture above)