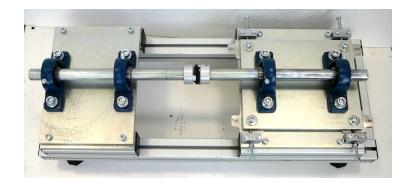

This equipment can be used alone or with other compatible equipment from our range (see last section of this document).

- 4 bearings self-aligning held on supports by two screws each
- 2 independent shafts
- 1 coupling
- 2 rigid supports held on base by 4 screws each
- 1 system of lateral adjustment with screw jack for horizontal adjustment (not shown in picture above)
- 1 set of 50 shims of settings from 0.05 to 1mm for vertical adjustment (not shown in picture above)